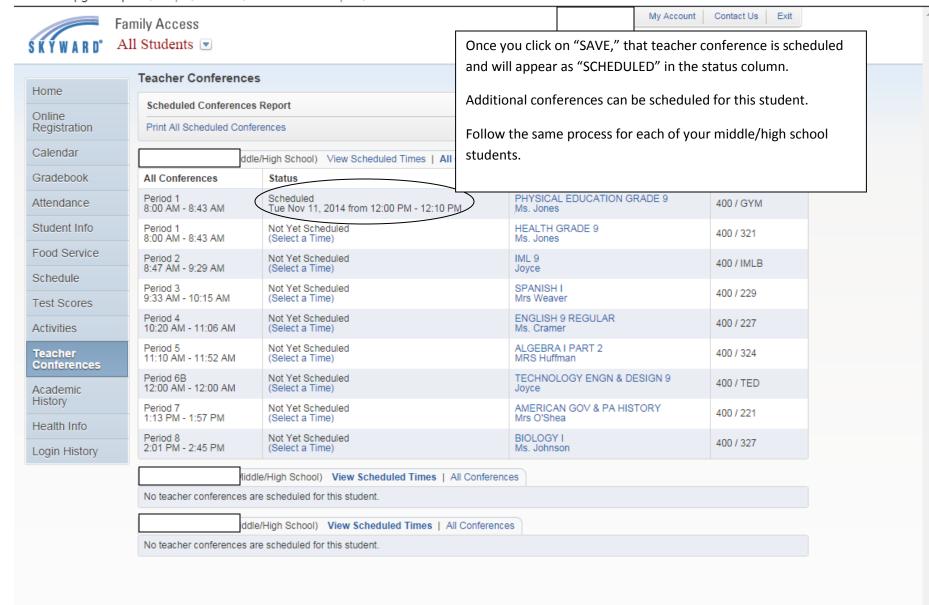

| Home                   | Teacher Conference                                                                                                                                                                    | es                                                                   |                                         |               |  |  |  |
|------------------------|---------------------------------------------------------------------------------------------------------------------------------------------------------------------------------------|----------------------------------------------------------------------|-----------------------------------------|---------------|--|--|--|
|                        | Scheduled Conference                                                                                                                                                                  | Scheduled Conferences Report                                         |                                         |               |  |  |  |
| Online<br>Registration | Print All Scheduled Conf                                                                                                                                                              | Print All Scheduled Conferences                                      |                                         |               |  |  |  |
| Calendar               | (Brentwood Midd                                                                                                                                                                       | Brentwood Middle/High School) View Scheduled Times   All Conferences |                                         |               |  |  |  |
| Gradebook              | All Conferences                                                                                                                                                                       | Status                                                               | Class                                   | Building/Room |  |  |  |
| Attendance             | Period 1<br>8:00 AM - 8:43 AM                                                                                                                                                         | Not Yet Scheduled<br>(Select a Time)                                 | PHYSICAL EDUCATION GRADE 9<br>Ms. Jones | 400 / GYM     |  |  |  |
| Student Info           | Period 1<br>8:00 AM - 8:43 AM                                                                                                                                                         | Not Yet Scheduled<br>(Select a Time)                                 | HEALTH GRADE 9<br>Ms. Jones             | 400 / 321     |  |  |  |
| Food Service           | Period 2<br>8:47 AM - 9:29 AM                                                                                                                                                         | Not Yet Scheduled<br>(Select a Time)                                 | IML 9<br>Joyce                          | 400 / IMLB    |  |  |  |
| Schedule               | Period 3                                                                                                                                                                              | Not Yet Scheduled                                                    | SPANISH I                               | 400 / 229     |  |  |  |
| Test Scores            | 9:33 AM - 10:15 AM                                                                                                                                                                    | (Select a Time)                                                      | Mrs Weaver                              | 4007229       |  |  |  |
| Activities             | Period 4<br>10:20 AM - 11:06 AM                                                                                                                                                       | Not Yet Scheduled<br>(Select a Time)                                 | ENGLISH 9 REGULAR<br>Ms. Cramer         | 400 / 227     |  |  |  |
| Teacher<br>Conferences | Period 5<br>11:10 AM - 11:52 AM                                                                                                                                                       | Click on the "Select a Time"                                         | option I PART 2                         | 400 / 324     |  |  |  |
| Academic               | Period 6B<br>12:00 AM - 12:00 AM                                                                                                                                                      | for each class you would like schedule a parent/teacher              | e to .ogy engn & Design 9               | 400 / TED     |  |  |  |
| History                | Period 7<br>1:13 PM - 1:57 PM                                                                                                                                                         | conference.                                                          | N GOV & PA HISTORY<br>a                 | 400 / 221     |  |  |  |
| Health Info            | Period 8                                                                                                                                                                              | comercinee.                                                          |                                         | 400 / 327     |  |  |  |
| Login History          | 2:01 PM - 2:45 PM                                                                                                                                                                     | ,                                                                    | on                                      | 400 / 32/     |  |  |  |
|                        | (Brentwood Mid                                                                                                                                                                        | dle/High School) View Scheduled Tim                                  | es   All Conferences                    |               |  |  |  |
|                        | No teacher conferences are scheduled for this student.  (Brentwood Middle/High School) View Scheduled Times   All Conferences  No teacher conferences are scheduled for this student. |                                                                      |                                         |               |  |  |  |
|                        |                                                                                                                                                                                       |                                                                      |                                         |               |  |  |  |
|                        |                                                                                                                                                                                       |                                                                      |                                         |               |  |  |  |