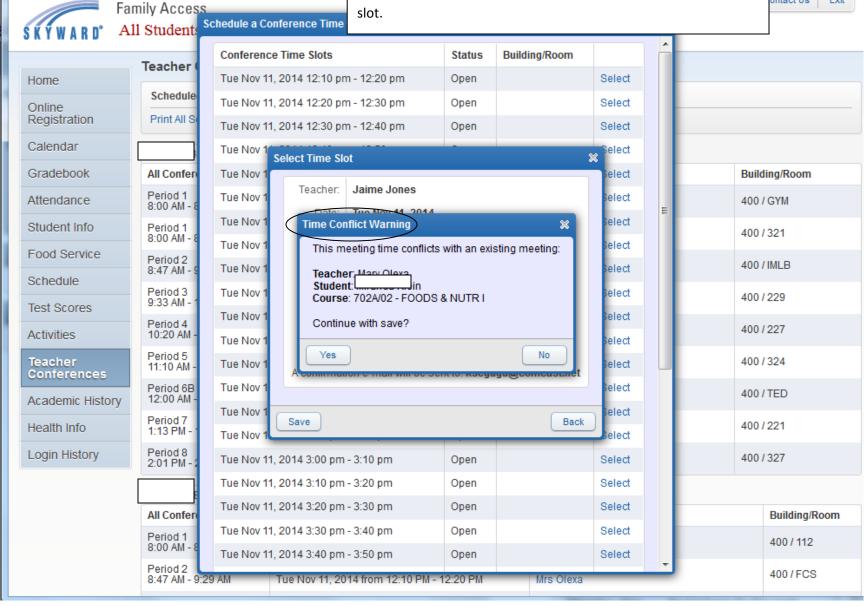

If you try to schedule a conference during a time slot that conflicts with another of your scheduled conferences, you will see the Time Conflict Warning message. You will have the option to click "Yes" and double book the time or click "No" to choose another time slot