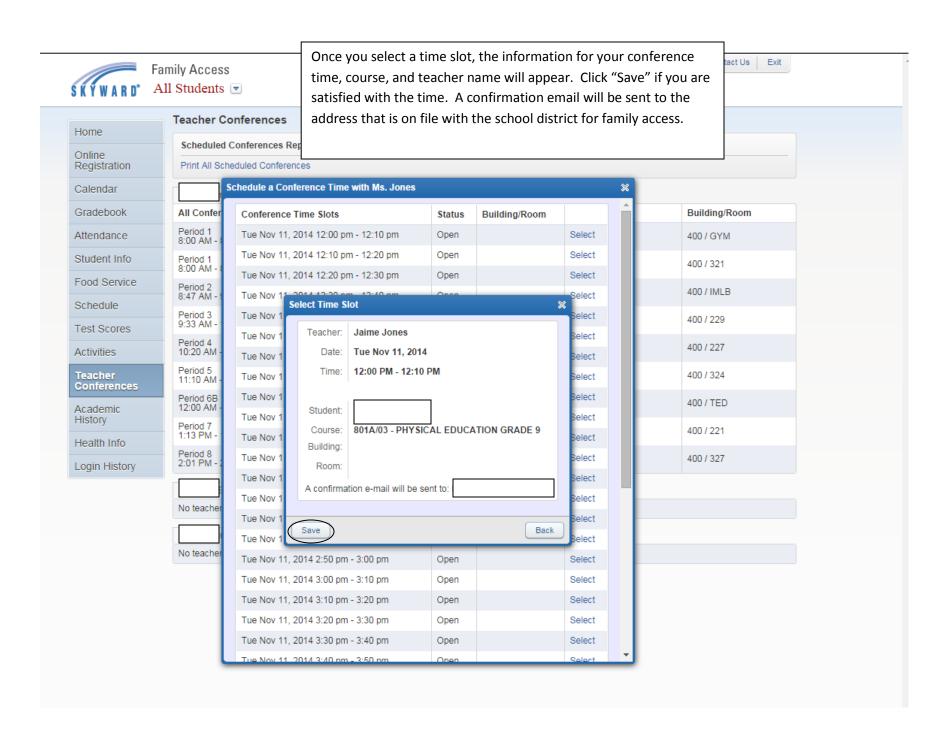

| Home                   | Teacher Conference                                                                                                                                                                    | es                                                                   |                                         |               |  |  |  |
|------------------------|---------------------------------------------------------------------------------------------------------------------------------------------------------------------------------------|----------------------------------------------------------------------|-----------------------------------------|---------------|--|--|--|
|                        | Scheduled Conference                                                                                                                                                                  | Scheduled Conferences Report                                         |                                         |               |  |  |  |
| Online<br>Registration | Print All Scheduled Conf                                                                                                                                                              | Print All Scheduled Conferences                                      |                                         |               |  |  |  |
| Calendar               | (Brentwood Midd                                                                                                                                                                       | Brentwood Middle/High School) View Scheduled Times   All Conferences |                                         |               |  |  |  |
| Gradebook              | All Conferences                                                                                                                                                                       | Status                                                               | Class                                   | Building/Room |  |  |  |
| Attendance             | Period 1<br>8:00 AM - 8:43 AM                                                                                                                                                         | Not Yet Scheduled<br>(Select a Time)                                 | PHYSICAL EDUCATION GRADE 9<br>Ms. Jones | 400 / GYM     |  |  |  |
| Student Info           | Period 1<br>8:00 AM - 8:43 AM                                                                                                                                                         | Not Yet Scheduled<br>(Select a Time)                                 | HEALTH GRADE 9<br>Ms. Jones             | 400 / 321     |  |  |  |
| Food Service           | Period 2<br>8:47 AM - 9:29 AM                                                                                                                                                         | Not Yet Scheduled<br>(Select a Time)                                 | IML 9<br>Joyce                          | 400 / IMLB    |  |  |  |
| Schedule               | Period 3                                                                                                                                                                              | Not Yet Scheduled                                                    | SPANISH I                               | 400 / 229     |  |  |  |
| Test Scores            | 9:33 AM - 10:15 AM                                                                                                                                                                    | (Select a Time)                                                      | Mrs Weaver                              | 4007229       |  |  |  |
| Activities             | Period 4<br>10:20 AM - 11:06 AM                                                                                                                                                       | Not Yet Scheduled<br>(Select a Time)                                 | ENGLISH 9 REGULAR<br>Ms. Cramer         | 400 / 227     |  |  |  |
| Teacher<br>Conferences | Period 5<br>11:10 AM - 11:52 AM                                                                                                                                                       | Click on the "Select a Time"                                         | option I PART 2                         | 400 / 324     |  |  |  |
| Academic               | Period 6B<br>12:00 AM - 12:00 AM                                                                                                                                                      | for each class you would like schedule a parent/teacher              | e to .ogy engn & Design 9               | 400 / TED     |  |  |  |
| History                | Period 7<br>1:13 PM - 1:57 PM                                                                                                                                                         | conference.                                                          | N GOV & PA HISTORY<br>a                 | 400 / 221     |  |  |  |
| Health Info            | Period 8                                                                                                                                                                              | comercinee.                                                          |                                         | 400 / 327     |  |  |  |
| Login History          | 2:01 PM - 2:45 PM                                                                                                                                                                     | ,                                                                    | on                                      | 400 / 32/     |  |  |  |
|                        | (Brentwood Mid                                                                                                                                                                        | dle/High School) View Scheduled Tim                                  | es   All Conferences                    |               |  |  |  |
|                        | No teacher conferences are scheduled for this student.  (Brentwood Middle/High School) View Scheduled Times   All Conferences  No teacher conferences are scheduled for this student. |                                                                      |                                         |               |  |  |  |
|                        |                                                                                                                                                                                       |                                                                      |                                         |               |  |  |  |
|                        |                                                                                                                                                                                       |                                                                      |                                         |               |  |  |  |