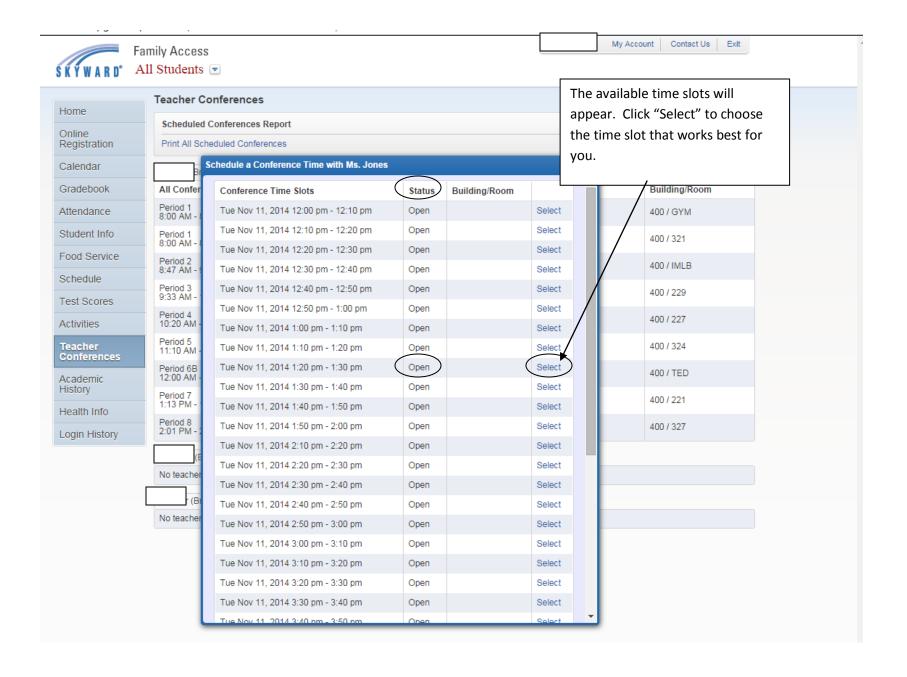

| Home                   | Teacher Conference                                                                                                                                                                    | es                                                                   |                                         |               |  |  |  |
|------------------------|---------------------------------------------------------------------------------------------------------------------------------------------------------------------------------------|----------------------------------------------------------------------|-----------------------------------------|---------------|--|--|--|
|                        | Scheduled Conference                                                                                                                                                                  | Scheduled Conferences Report                                         |                                         |               |  |  |  |
| Online<br>Registration | Print All Scheduled Conf                                                                                                                                                              | Print All Scheduled Conferences                                      |                                         |               |  |  |  |
| Calendar               | (Brentwood Midd                                                                                                                                                                       | Brentwood Middle/High School) View Scheduled Times   All Conferences |                                         |               |  |  |  |
| Gradebook              | All Conferences                                                                                                                                                                       | Status                                                               | Class                                   | Building/Room |  |  |  |
| Attendance             | Period 1<br>8:00 AM - 8:43 AM                                                                                                                                                         | Not Yet Scheduled<br>(Select a Time)                                 | PHYSICAL EDUCATION GRADE 9<br>Ms. Jones | 400 / GYM     |  |  |  |
| Student Info           | Period 1<br>8:00 AM - 8:43 AM                                                                                                                                                         | Not Yet Scheduled<br>(Select a Time)                                 | HEALTH GRADE 9<br>Ms. Jones             | 400 / 321     |  |  |  |
| Food Service           | Period 2<br>8:47 AM - 9:29 AM                                                                                                                                                         | Not Yet Scheduled<br>(Select a Time)                                 | IML 9<br>Joyce                          | 400 / IMLB    |  |  |  |
| Schedule               | Period 3                                                                                                                                                                              | Not Yet Scheduled                                                    | SPANISH I                               | 400 / 229     |  |  |  |
| Test Scores            | 9:33 AM - 10:15 AM                                                                                                                                                                    | (Select a Time)                                                      | Mrs Weaver                              | 4007229       |  |  |  |
| Activities             | Period 4<br>10:20 AM - 11:06 AM                                                                                                                                                       | Not Yet Scheduled<br>(Select a Time)                                 | ENGLISH 9 REGULAR<br>Ms. Cramer         | 400 / 227     |  |  |  |
| Teacher<br>Conferences | Period 5<br>11:10 AM - 11:52 AM                                                                                                                                                       | Click on the "Select a Time"                                         | option I PART 2                         | 400 / 324     |  |  |  |
| Academic               | Period 6B<br>12:00 AM - 12:00 AM                                                                                                                                                      | for each class you would like schedule a parent/teacher              | e to .ogy engn & Design 9               | 400 / TED     |  |  |  |
| History                | Period 7<br>1:13 PM - 1:57 PM                                                                                                                                                         | conference.                                                          | N GOV & PA HISTORY<br>a                 | 400 / 221     |  |  |  |
| Health Info            | Period 8                                                                                                                                                                              | comercinee.                                                          |                                         | 400 / 327     |  |  |  |
| Login History          | 2:01 PM - 2:45 PM                                                                                                                                                                     | ,                                                                    | on                                      | 400 / 32/     |  |  |  |
|                        | (Brentwood Mid                                                                                                                                                                        | dle/High School) View Scheduled Tim                                  | es   All Conferences                    |               |  |  |  |
|                        | No teacher conferences are scheduled for this student.  (Brentwood Middle/High School) View Scheduled Times   All Conferences  No teacher conferences are scheduled for this student. |                                                                      |                                         |               |  |  |  |
|                        |                                                                                                                                                                                       |                                                                      |                                         |               |  |  |  |
|                        |                                                                                                                                                                                       |                                                                      |                                         |               |  |  |  |